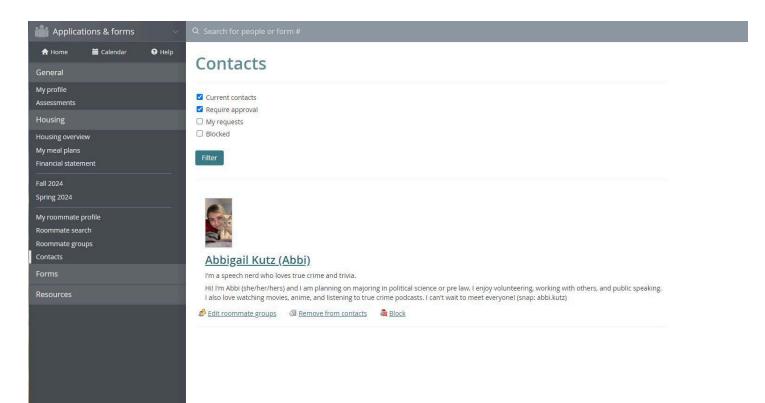

Once a person sends a contact request to another person via RoomeeZ, an email will be sent letting them know they need to approve a contact request by logging into eRezLife. All contacts are easily viewable from the contacts menu.