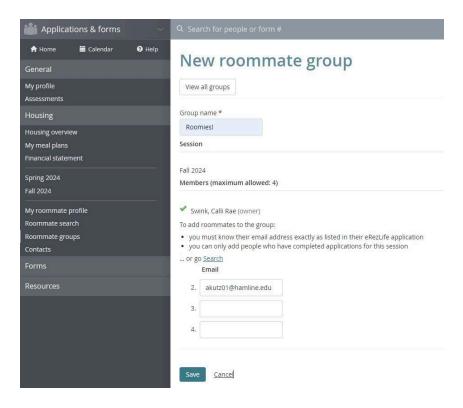

Click on "Create New Roommate Group." A new page will appear, and you will need to create a name for your Roommate Group. Note: your Roommate Group name will be visible to staff members in the Office of Residential Life.

The Roommate Group owner will see their name under "Members." This person is the only person who can add/remove names. The number of roommates to add into your Roommate Group depends on the room type you are interested in. If your Roommate Group is interested in a 4-person room (Quad), then you will need to list 3 names. If your roommate Group is interested in a 2-person room (Double), then there will only be 1 additional name listed.

Note: When you add your future roommate's email address, make sure it is the same one they used when they filled out their eRezLife Application.

When you add in your future roommate's name and click "Save", they will appear under the "Members" section.