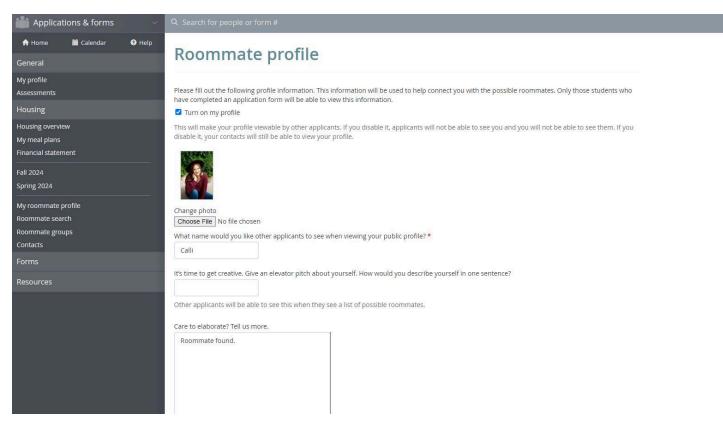

# Section 2 – How to Use RoomeeZ to Search for a Roommate & Set up a Roommate Group

On the left-hand side of your dashboard page on eRezLife, click on "My roommate profile".

First, the applicant must "Turn on my profile" and fill out the required fields on their roommate profile. The required fields have a red asterisk next to them (\*)

Applicants can specify which available profile fields for searching they are comfortable sharing. "All applicants" means it will be available for anyone who is searching for roommates to see. "My contacts" is only viewable to other applications once you accept a contact request from them. "Private" is not seen by anyone but you.